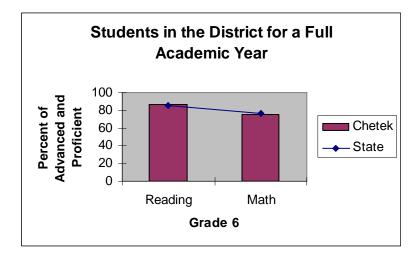

The long-term student achievement goal is for all students of the School District of Chetek to be performing at advanced or proficient levels. These levels will be measured by the Wisconsin Knowledge and Concepts Exam (WKCE). It is a shortterm goal of the school district for all children to be performing above the state average in each content area at each grade level. The 2006-07 results were:

- Chetek students scored at or above the state average in grades 3, 4, 5, 6, 8, and 10 in reading.
- Students in grade 4 scored above the state average in language arts.
- Students scored above the state average in science grades 4 and 10 and in grade 4 for social studies.

The improvements indicated by the above scores highlight the hard work put forth by the staff and students of our school district. We are not satisfied with these improvements. The staff and students will be working diligently to perform at even higher levels. The goals of the No Child Left Behind (NCLB) legislation are to have 100% of all children performing at the advanced or proficient levels by the year 2014. We are on our way to meeting these federal goals.