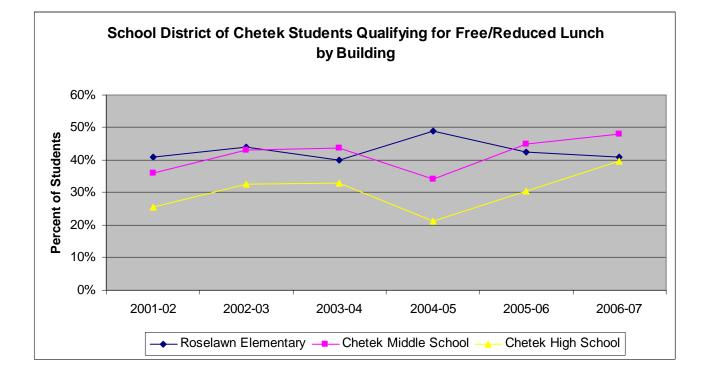

| Introduced by: |      |
|----------------|------|
| Seconded by:   | <br> |
|                |      |

Date:

•

Signed:

**District Clerk** 

**Resolution B** 

#### **RESOLUTION FOR TAX LEVY**

Be it resolved by the School District of Chetek that a tax levy of \$ 5,531,490 be levied on the taxable property of the district for school purposes for the year 2007-08 in accordance with the recommendation of the school board.

Introduced by:

Seconded by:

Date:

Signed:

District Clerk

Resolution C