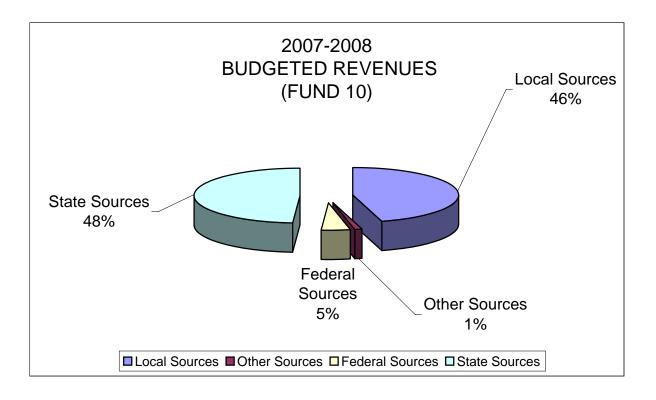

#### Budget Message continued

The amount of local taxes levied for school purposes is based on a formula to calculate a district revenue cap. The three major factors that contribute to the final calculation are:

- 1. Number of students in attendance on the third Friday in September.
- 2. The amount of money each district is allowed to increase the levy per student. This is defined in state statute and is \$ 264.12 per student this year.
- 3. The amount of state aid each district is allotted by the legislature. As property values increase, state aid decreases, which transfers the tax liability to the local property owner.

The total expenditure increase for all funds is 2.38%. The general, debt service, and community service fund levy for the 2007-08, based on September 10th estimates is \$5,531,490. This equates to a 2.22% increase in the total dollars levied for operational and debt service purposes. The tax rate is estimated to decrease from 8.10563 mills to 7.81642 mills. These revenue figures are calculated using current school laws. It is possible the revenue limits may change due to a change in enrollment. If this were to happen the levy would be recalculated and certified by the Board of Education by November 1, 2007.