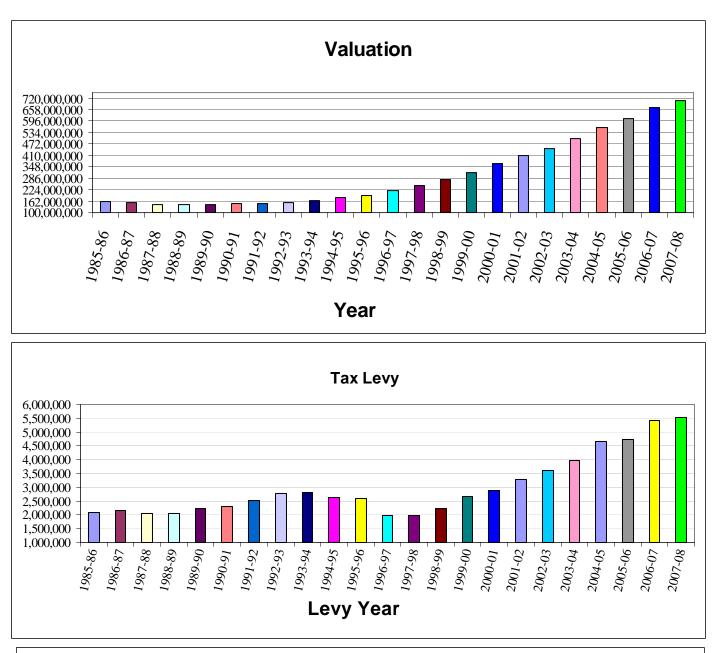

The total expenditure increase for all funds is 2.38%. The general, debt service, and community service fund levy for the 2007-08, based on September 10th estimates is \$5,531,490. This equates to a 2.22% increase in the total dollars levied for operational and debt service purposes. The tax rate is estimated to decrease from 8.10563 mills to 7.81642 mills. These revenue figures are calculated using current school laws. It is possible the revenue limits may change due to a change in enrollment. If this were to happen the levy would be recalculated and certified by the Board of Education by November 1, 2007.