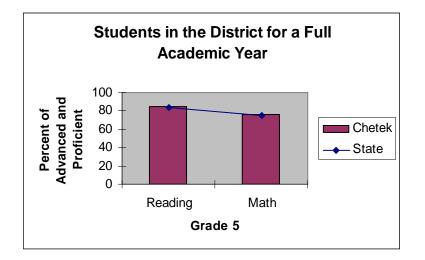

The long-term student achievement goal is for all students of the School District of Chetek to be performing at advanced or proficient levels. These levels will be measured by the Wisconsin Knowledge and Concepts Exam (WKCE). It is a shortterm goal of the school district for all children to be performing above the state average in each content area at each grade level. The 2006-07 results were:

- Chetek students scored at or above the state average in grades 3, 4, 5, 6, 8, and 10 in reading.
- Students in grade 4 scored above the state average in language arts.
- Students scored above the state average in science grades 4 and 10 and in grade 4 for social studies.

The improvements indicated by the above scores highlight the hard work put forth by the staff and students of our school district. We are not satisfied with these improvements. The staff and students will be working diligently to perform at even higher levels. The goals of the No Child Left Behind (NCLB) legislation are to have 100% of all children performing at the advanced or proficient levels by the year 2014. We are on our way to meeting these federal goals.