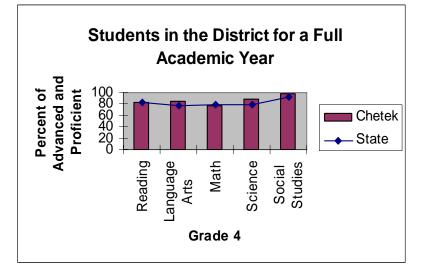

The long-term student achievement goal is for all students of the School District of Chetek to be performing at advanced or proficient levels. These levels will be measured by the Wisconsin Knowledge and Concepts Exam (WKCE). It is a shortterm goal of the school district for all children to be performing above the state average in each content area at each grade level. The 2006-07 results were:

- Chetek students scored at or above the state average in grades 3, 4, 5, 6, 8, and 10 in reading.
- Students in grade 4 scored above the state average in language arts.
- Students scored above the state average in science grades 4 and 10 and in grade 4 for social studies.

The improvements indicated by the above scores highlight the hard work put forth by the staff and students of our school district. We are not satisfied with these improvements. The staff and students will be working diligently to perform at even higher levels. The goals of the No Child Left Behind (NCLB) legislation are to have 100% of all children performing at the advanced or proficient levels by the year 2014. We are on our way to meeting these federal goals.