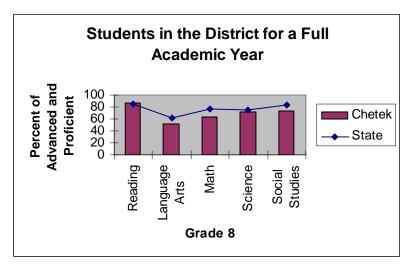

The long-term student achievement goal is for all students of the School District of Chetek to be performing at advanced or proficient levels. These levels will be measured by the Wisconsin Knowledge and Concepts Exam (WKCE). It is a shortterm goal of the school district for all children to be performing above the state average in each content area at each grade level. The 2006-07 results were:

- Chetek students scored at or above the state average in grades 3, 4, 5, 6, 8, and 10 in reading.
- Students in grade 4 scored above the state average in language arts.
- Students scored above the state average in science grades 4 and 10 and in grade 4 for social studies.

The improvements indicated by the above scores highlight the hard work put forth by the staff and students of our school district. We are not satisfied with these improvements. The staff and students will be working diligently to perform at even higher levels. The goals of the No Child Left Behind (NCLB) legislation are to have 100% of all children performing at the advanced or proficient levels by the year 2014. We are on our way to meeting these federal goals.