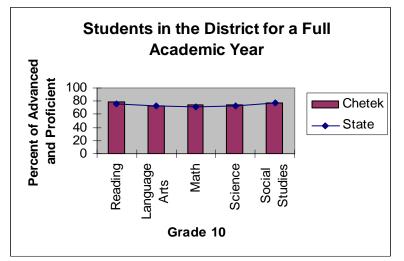

The long-term student achievement goal is for all students of the School District of Chetek to be performing at advanced or proficient levels. These levels will be measured by the Wisconsin Knowledge and Concepts Exam (WKCE). It is a shortterm goal of the school district for all children to be performing above the state average in each content area at each grade level. The 2006-07 results were:

- Chetek students scored at or above the state average in grades 3, 4, 5, 6, 8, and 10 in reading.
- Students in grade 4 scored above the state average in language arts.
- Students scored above the state average in science grades 4 and 10 and in grade 4 for social studies.

The improvements indicated by the above scores highlight the hard work put forth by the staff and students of our school district. We are not satisfied with these improvements. The staff and students will be working diligently to perform at even higher levels. The goals of the No Child Left Behind (NCLB) legislation are to have 100% of all children performing at the advanced or proficient levels by the year 2014. We are on our way to meeting these federal goals.