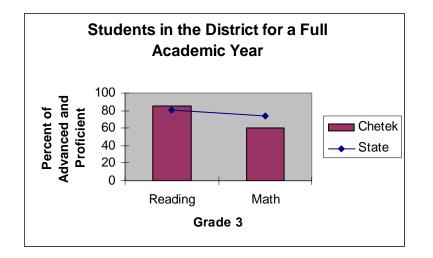

The long-term student achievement goal is for all students of the School District of Chetek to be performing at advanced or proficient levels. These levels will be measured by the Wisconsin Knowledge and Concepts Exam (WKCE). It is a shortterm goal of the school district for all children to be performing above the state average in each content area at each grade level. The 2006-07 results were:

- Chetek students scored at or above the state average in grades 3, 4, 5, 6, 8, and 10 in reading.
- Students in grade 4 scored above the state average in language arts.
- Students scored above the state average in science grades 4 and 10 and in grade 4 for social studies.

The improvements indicated by the above scores highlight the hard work put forth by the staff and students of our school district. We are not satisfied with these improvements. The staff and students will be working diligently to perform at even higher levels. The goals of the No Child Left Behind (NCLB) legislation are to have 100% of all children performing at the advanced or proficient levels by the year 2014. We are on our way to meeting these federal goals.