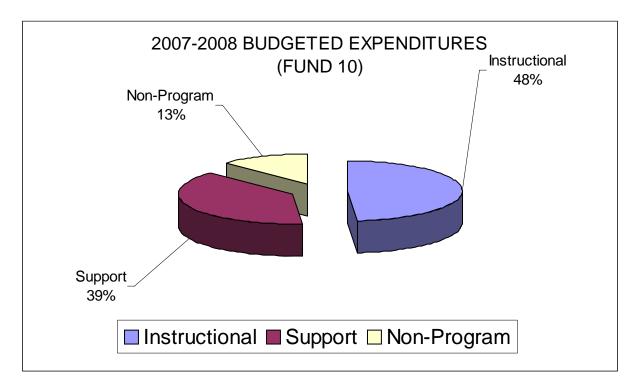

The total expenditure increase for all funds is 2.38%. The general, debt service, and community service fund levy for the 2007-08, based on September 10th estimates is \$5,531,490. This equates to a 2.22% increase in the total dollars levied for operational and debt service purposes. The tax rate is estimated to decrease from 8.10563 mills to 7.81642 mills. These revenue figures are calculated using current school laws. It is possible the revenue limits may change due to a change in enrollment. If this were to happen the levy would be recalculated and certified by the Board of Education by November 1, 2007.