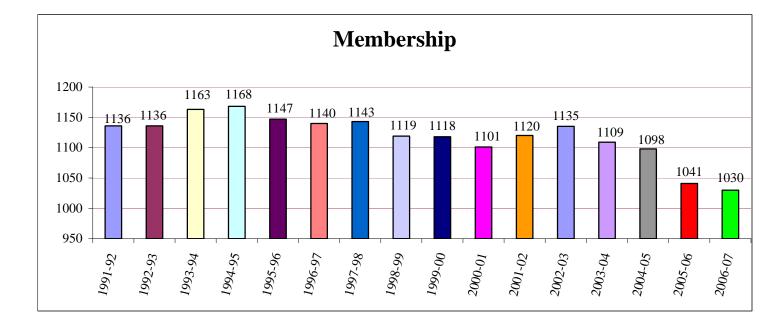

## TABLE OF CONTENTS

|                                                                               | PAGE  |
|-------------------------------------------------------------------------------|-------|
| TABLE OF CONTENTS                                                             | 1     |
| SCHOOL DISTRICT OF CHETEK INFORMATION                                         | 2     |
| ANNUAL MEETING AGENDA                                                         | 3     |
| MINUTES OF 2006 ANNUAL MEETING                                                | 4     |
| BUDGET MESSAGE                                                                | 5-6   |
| TREASURER'S REPORT                                                            | 7     |
| OFFICIAL NOTICE OF ANNUAL MEETING/BUDGET HEARING                              | 8     |
| 2007-08 BUDGET ADOPTION                                                       | 9-12  |
| RESOLUTION A - FIX SALARIES AND REIMBURSEMENT OF<br>EXPENSES OF BOARD MEMBERS | 13    |
| RESOLUTION B - RESOLUTION FOR TAX LEVY                                        | 14    |
| RESOLUTION C - SALE OF PROPERTY                                               | 15    |
| EXPLANATION OF THE BUDGET                                                     | 16-20 |
| REVENUE LIMIT WORKSHEET                                                       | 21    |
| 2007-08 BUDGET PUBLICATION                                                    | 22-24 |
| DETAILED REVENUES                                                             | 25-27 |
| DETAILED EXPENDITURES                                                         | 28-32 |
| BUDGETED REVENUES AND EXPENDITURES                                            | 33    |
| MILL RATE AND TAX EXAMPLE, DISTRICT DEBT                                      | 34    |
| VALUATION, TAX LEVY AND MILL RATE HISTORY                                     | 35-36 |
| MEMBERSHIP                                                                    | 37    |
| KEY FINDINGS AND DATA ANALYSIS                                                | 38-43 |