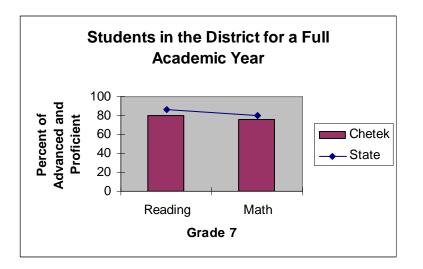

The long-term student achievement goal is for all students of the School District of Chetek to be performing at advanced or proficient levels. These levels will be measured by the Wisconsin Knowledge and Concepts Exam (WKCE). It is a shortterm goal of the school district for all children to be performing above the state average in each content area at each grade level. The 2006-07 results were:

- Chetek students scored at or above the state average in grades 3, 4, 5, 6, 8, and 10 in reading.
- Students in grade 4 scored above the state average in language arts.
- Students scored above the state average in science grades 4 and 10 and in grade 4 for social studies.

The improvements indicated by the above scores highlight the hard work put forth by the staff and students of our school district. We are not satisfied with these improvements. The staff and students will be working diligently to perform at even higher levels. The goals of the No Child Left Behind (NCLB) legislation are to have 100% of all children performing at the advanced or proficient levels by the year 2014. We are on our way to meeting these federal goals.