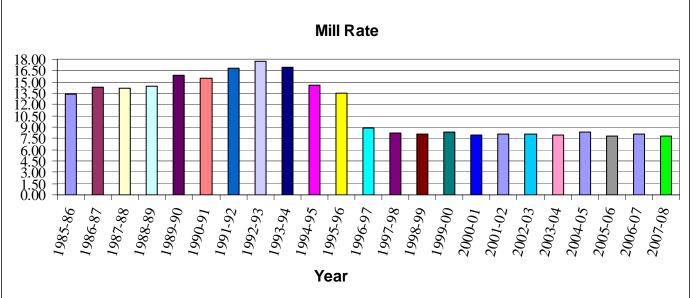

The total expenditure increase for all funds is 2.38%. The general, debt service, and community service fund levy for the 2007-08, based on September 10th estimates is \$5,531,490. This equates to a 2.22% increase in the total dollars levied for operational and debt service purposes. The tax rate is estimated to decrease from 8.10563 mills to 7.81642 mills. These revenue figures are calculated using current school laws. It is possible the revenue limits may change due to a change in enrollment. If this were to happen the levy would be recalculated and certified by the Board of Education by November 1, 2007.