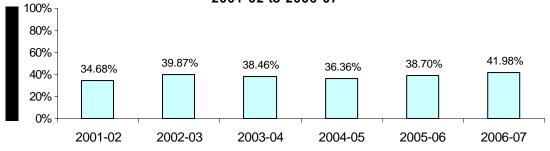

#### RESOLUTION TO FIX SALARIES AND MILEAGE OF SCHOOL BOARD MEMBERS

Be it resolved that the electors of the School District of Chetek fix the yearly salary of school board members as per the following:

The president shall receive \$1050; Clerk and Treasurer - \$1000: all others \$950

Be it further resolved that the following expenses be paid when school board members attend development workshops, seminars, and state and national conventions:

- 1. Transportation coach airfare or mileage at the current federal rate
- 2. Fees and Registrations as required for participation at meeting
- 3. Hotel/Motel at a reasonable room rate
- 4. Expenses for meals are determined by domestic per diem rates. Additional costs will be reimbursed when submitted with a valid receipt. When a cash advance has been received, excess money should be refunded to the appropriate expense account.
- 5. Each board member shall receive \$75 per day for attendance at school board development workshops, seminars, and state and national conventions.